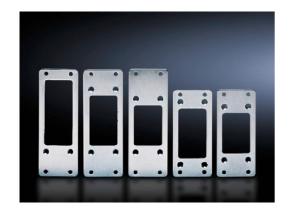

## Adaptor for connector cut-outs — SZ 2479.000 created: 18.01.2019 build on www.rittal.com/uk-en

| Product description  |                                                                     |
|----------------------|---------------------------------------------------------------------|
| Description:         | For using connectors with varying numbers of poles.                 |
| Material:            | Sheet steel                                                         |
| Surface finish:      | Zinc-plated                                                         |
| Supply includes:     | Seal and assembly parts                                             |
| Product features     |                                                                     |
| Weight/pack:         | 0.43 kg                                                             |
| ETIM 5.0:            | EC002309                                                            |
| eCl@ss 8.0/8.1:      | 27440201                                                            |
| eCl@ss 6.0/6.1:      | 27182102                                                            |
| Product description: | SZ Adaptor for connector cut-outs, for reduction from 24 to 16 pole |
| Approvals            |                                                                     |
| Certificates:        | EAC                                                                 |